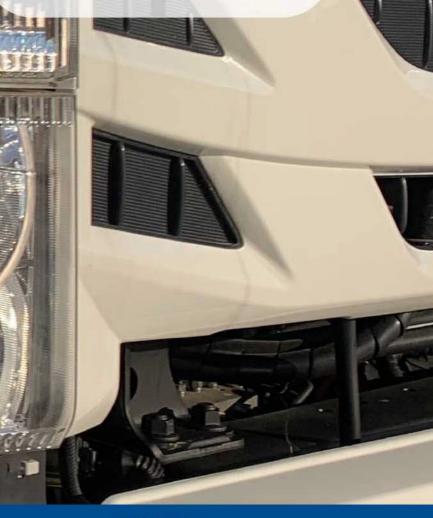

#### The comfort of the P75 range

Our P75 3.0 is thrifty and silent:

- 4JZ1 3.0 engine 150 hp
- 6-speed + R manual transmission
- Available also with NEES 2 automatic transmission
- Front parabolic leaf-spring suspensions
- C-section chassis dimensions 70 x 216 x 6 (mm)
- Cab-forward design with 2040 mm cab
- Right-hand drive (only with F wheelbase and NEES 2)