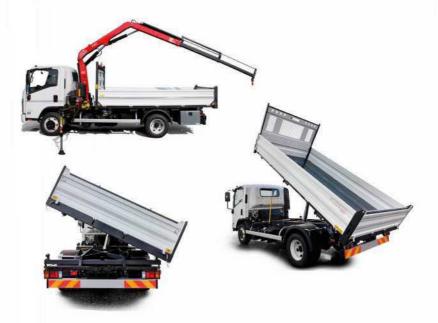

Configuration examples: garbage truck,

h tipper and fixed body, tipper with crane and aerial platform.

Our powerful P+5engine can handle heavy loads or slopes:

Can travel with heavy loads

4HK1 5.2 engine - 190 hp

- 6-speed + R manual transmission
- Optional features: NEES 2 automatic transmission + cruise control

Configuration examples: garbage truck, tipper, tipper with crane, detachable and fixed body.

ISUZU

> Configuration examples: crane and fixed body, crane and tipper and tow truck.