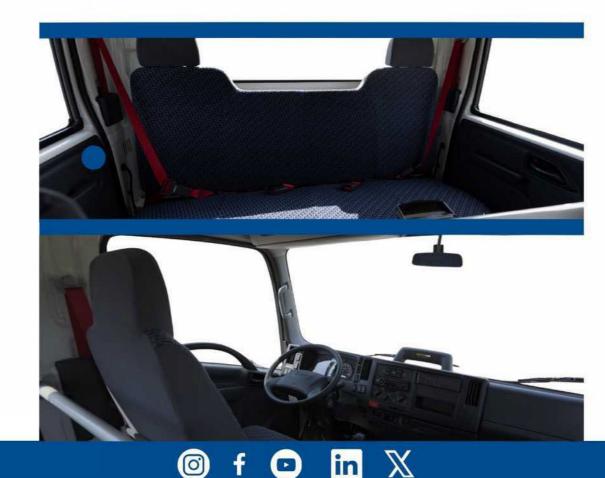

## **P75 CREW VERSION**

#### **Crew version and accessories**

is available also in the CREW version:

Only with 4HK1 5.2 engine - 190 hp

• Available only with M wheelbase (4475 mm)

6-speed + R manual transmission

• Optional features: NEES 2 automatic transmission + cruise control

> Configuration examples: crane and fixed body, crane and tipper and tow truck.